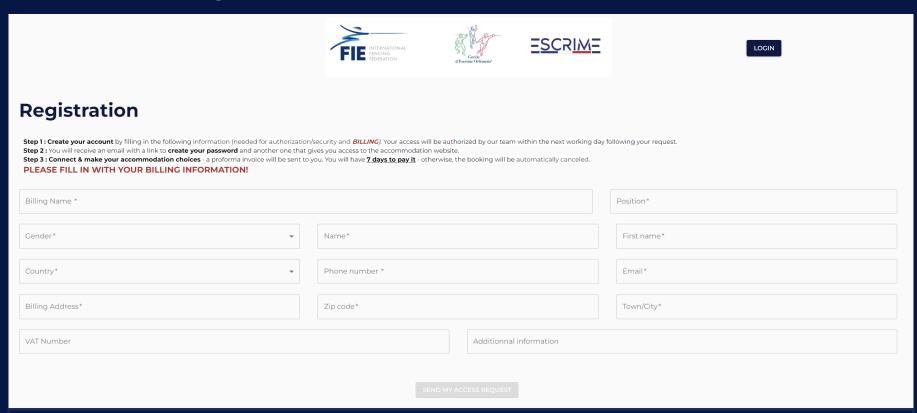

### First connexion page

If you have any issues for access, please contact teamservices@spartner-agency.com

| Hotel                              | Single week | Single week end | Twin week | Twin week end |
|------------------------------------|-------------|-----------------|-----------|---------------|
| Ibis Centre Gare                   | 142,00€     | 112,00€         | 158,00€   | 138,00€       |
| B&B ( <u>ex Ibis Centre Foch</u> ) | 138,00€     | 118,00€         | 158,00€   | 138,00€       |
| Hotel des Cèdres                   | 110,00€     | 110,00€         | 140,00€   | 140,00€       |
| Mercure (no official transport)    | 168,00€     | 168,00€         | 192,00€   | 192,00€       |
| Odalys                             | 100,00€     | 100,00€         | 110,00€   | 110,00€       |
| Appart City                        | 106,00€     | 106,00€         | 126,00€   | 126,00€       |
| Novotel                            | 155,00€     | 155,00€         | 175,00€   | 175,00€       |
| Adagio (no official transport)     | 105,00€     | 105,00€         | 120,00€   | 120,00€       |